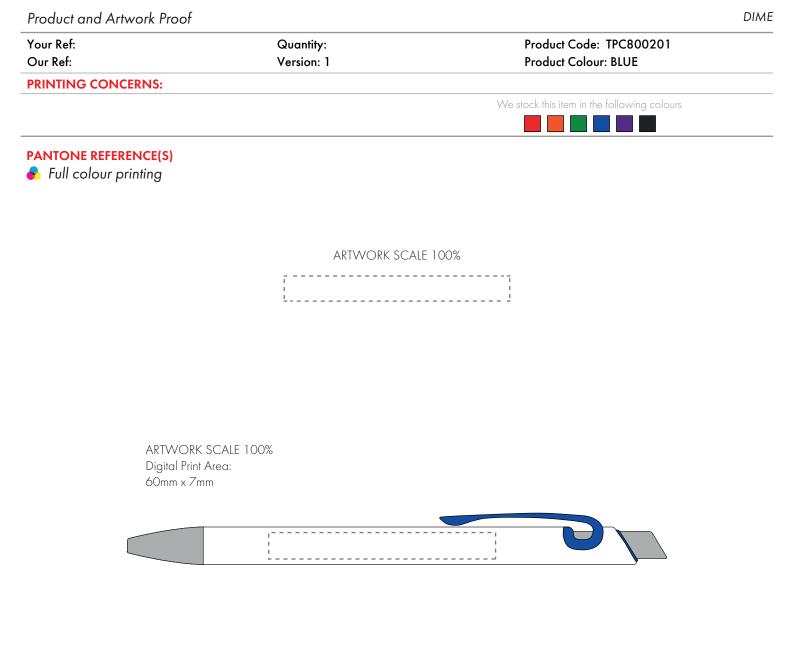

| The dashed line is | to demonstrate | print area | and will not | appear on | your printed item |
|--------------------|----------------|------------|--------------|-----------|-------------------|